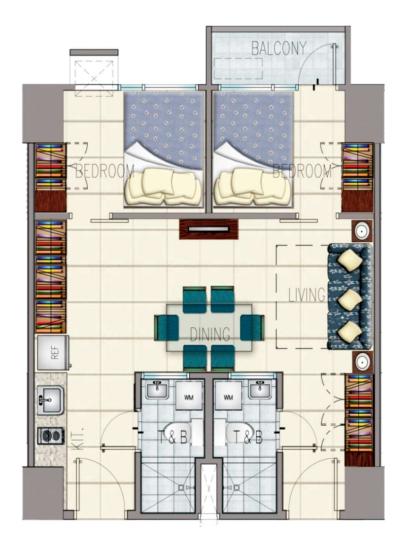

## TOWER 2: BAHIA TYPICAL COMBINATION 01 LAYOUT

LEGENDCombination Units

Nueva Ecija St.

Nueva Vizcaya St.

APPROX. 49.64 SQM

## TOWER 2: BAHIA TYPICAL COMBINATION 02 LAYOUT

Combination Units
Amenities View

LEGEND

Nueva Vizcaya St.

BALCONY BEDROOM LIVING DININ REF T&B T&B

APPROX. 50.11 SQM

Nueva Ecija St

## **TOWER 2: BAHIA TYPICAL 2-BEDROOM UNITS**

LEGEND2-Bedroom Units

Nueva Ecija St.

Nueva Vizcaya St.

APPROX. 51.03 SQM