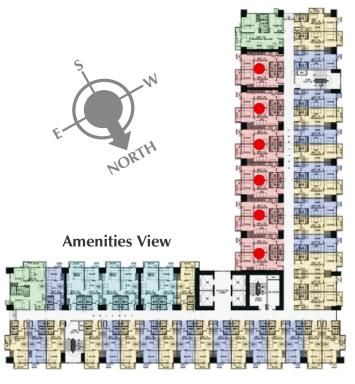

# TOWER 2: BAHIA TYPICAL 1-BEDROOM WITH BALCONY LAYOUT

LEGEND

• 2-Bedroom Units with Balcony

Nueva Vizcaya St.

APPROX. 26.09 SQM