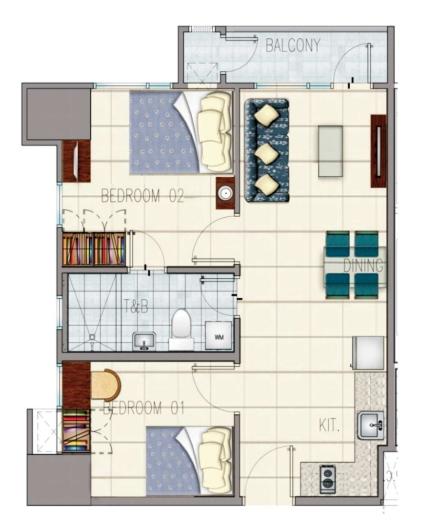

# MODEL UNIT

| UNIT TYPE | TOWER 1 | TOWER 2 | TOWER 3 | TOTAL |
|-----------|---------|---------|---------|-------|
| 1-Bedroom | 1,698   | 1,950   | 1,916   | 5,564 |
| 2-Bedroom | 248     | 75      | 74      | 397   |
| 3-Bedroom | 42      | -       | -       | 42    |
| TOTAL     | 1,988   | 2,025   | 1,990   | 6,003 |

| UNIT TYPE              | AREA RANGE  | NUMBER OF UNITS |
|------------------------|-------------|-----------------|
| 1-Bedroom              | 23 - 26 sqm | 887             |
| 1-Bedroom Garden Unit  | 28 - 31 sqm | 28              |
| 1-Bedroom with Balcony | 26 - 31 sqm | 1,035           |
| 2-Bedroom              | 51 - 52 sqm | 74              |
| 2-Bedroom Garden Unit  | 59 sqm      | 1               |
| TOTAL                  |             | 2,025           |