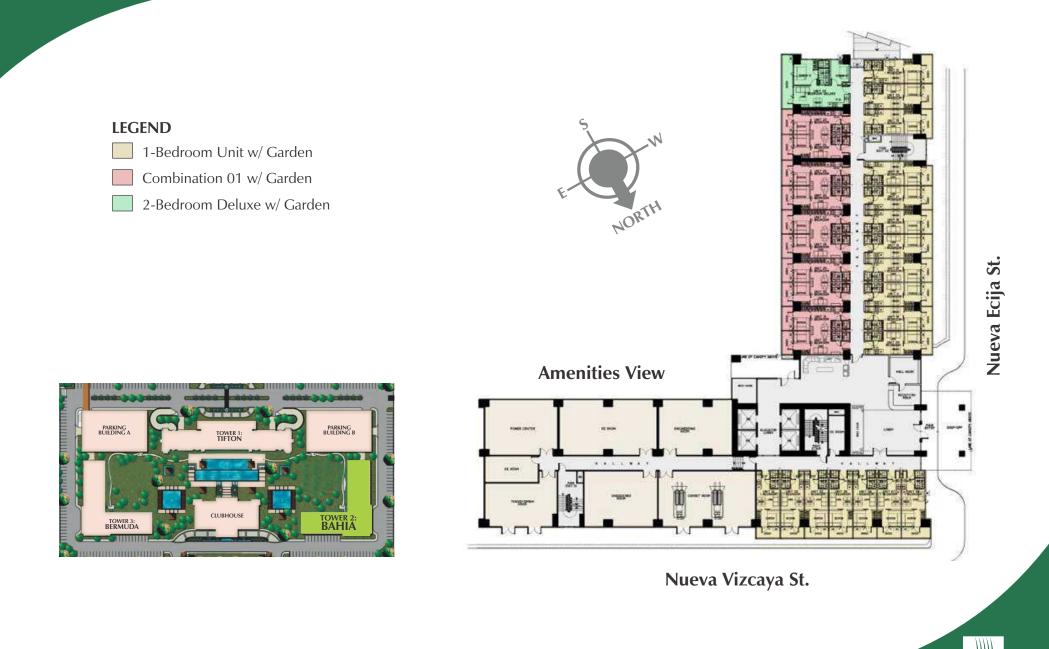

## **TOWER 2: BAHIA TYPICAL 1-BEDROOM LAYOUT**

LEGEND

• 1-Bedroom Units NORTH **Amenities View** 

Nueva Vizcaya St.

APPROX. 23.47 SQM

Nueva Ecija St