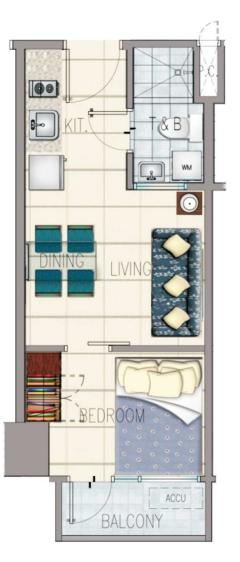

# TOWER 2: BAHIA TYPICAL 1-BEDROOM WITH BALCONY LAYOUT

LEGEND

• 2-Bedroom Units with Balcony

Nueva Vizcaya St.

APPROX. 26.09 SQM