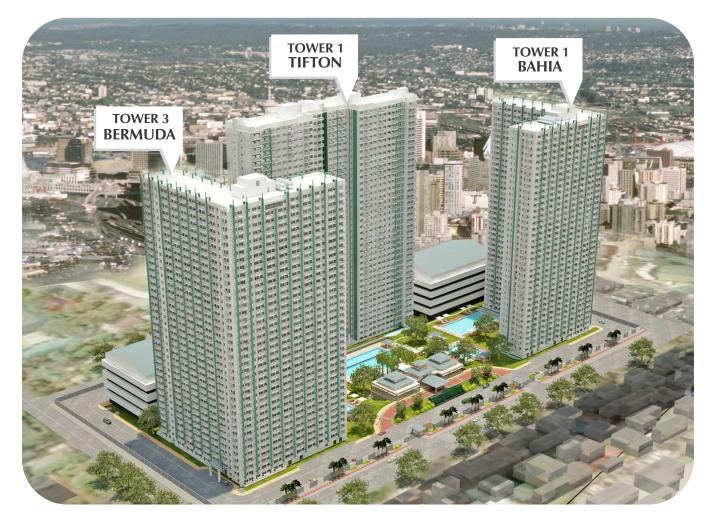

### **PROJECT OVERVIEW**

- Situated on a 3.6-hectare property in Quezon City, behind SM City North EDSA
- 3 residential towers with ground level shared amenities, 2 parking buildings
- A total of 6,003 units comprised of a mix of 1-Bedroom, 2-Bedroom, and 3-Bedroom types

#### Nueva Viscaya St.

- Approximately 65% of total land area allotted to amenities and open space
- Tower 1: TIFTON 39 residential floors (1,988 units); 2 basement parking floors (94 slots)
- Tower 2: BAHIA 38 residential floors (2,025 units); 2 basement parking floors (88 slots)
- Tower 3: BERMUDA 38 residential floors (1,988 units); 2 basement parking floors (80 slots)
- Parking Building A: 4 parking floors (216 slots); amenity rooftop (basketball courts)
- Parking Building B: 4 parking floors (2248 slots); amenity rooftop (badminton courts)
- On-site parking: 202 slots