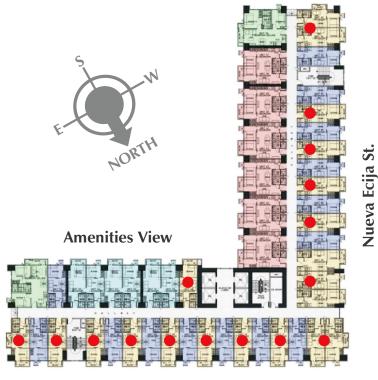

## **TOWER 2: BAHIA TYPICAL 1-BEDROOM LAYOUT**

LEGEND

• 1-Bedroom Units NORTH **Amenities View** 

Nueva Vizcaya St.

APPROX. 23.47 SQM

Nueva Ecija St