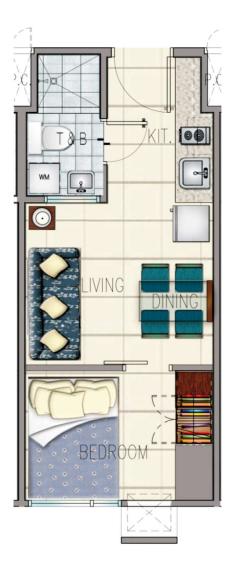

## **TOWER 2: BAHIA TYPICAL 1-BEDROOM LAYOUT**

LEGEND

• 1-Bedroom Units NORTH **Amenities View** 

Nueva Vizcaya St.

APPROX. 23.47 SQM

Nueva Ecija St