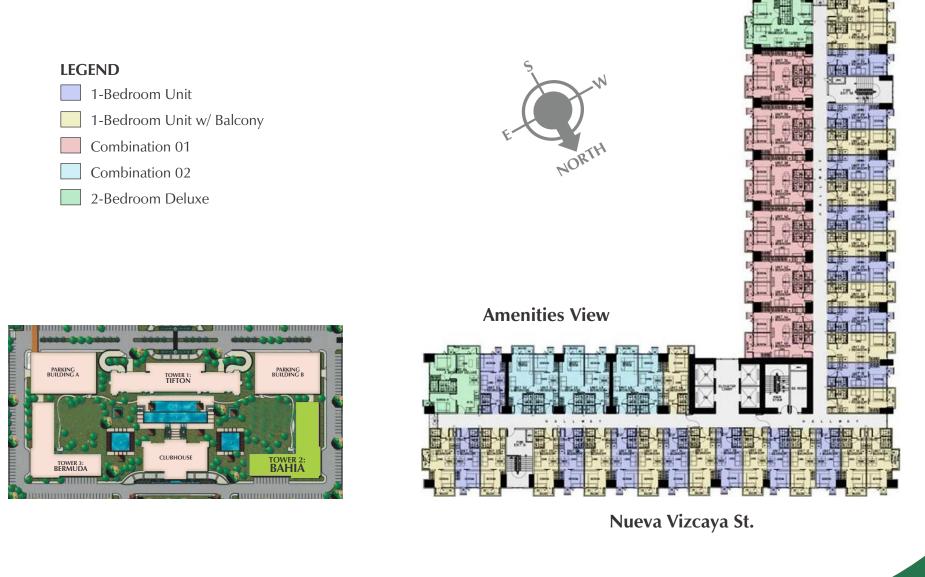

ardens
- Exclusive bridgeway directly linked to SM City North EDSA



# SHARED DEVELOPMENT AMENITIES



QUEZON CITY

### **TOWER FACILITIES**







- High-speed elevators (6 in Tower 1, 4 each in Towers 2 and 3)
- 24-hour security
- Back-up power system
- Fire alarm and sprinkler system
- Centralized mailroom system
- Centralized garbage collection and disposal system
- CCTV System

Property management services are also available for a variety of needs like unit leasing, handyman and housekeeping services. Enjoy these privileges for reasonable rates.



## **TOWER 2: BAHIA FLOOR PLAN - LOWER GROUND**



QUEZON CI



## TOWER 2: BAHIA FLOOR PLAN - UPPER GROUND



QUEZON CIT



## TOWER 2: BAHIA FLOOR PLAN - 2ND TO 39TH LEVEL



QUEZON CITY



### **TOWER 2: BAHIA FLOOR PLAN - PENTHOUSE**



Nueva Ecija St.

QUEZON CIT

# MODEL UNIT



| UNIT TYPE | TOWER 1 | TOWER 2 | TOWER 3 | TOTAL |
|-----------|---------|---------|---------|-------|
| 1-Bedroom | 1,698   | 1,950   | 1,916   | 5,564 |
| 2-Bedroom | 248     | 75      | 74      | 397   |
| 3-Bedroom | 42      | -       | -       | 42    |
| TOTAL     | 1,988   | 2,025   | 1,990   | 6,003 |



| UNIT TYPE              | AREA RANGE  | NUMBER OF UNITS |
|------------------------|-------------|-----------------|
| 1-Bedroom              | 23 - 26 sqm | 887             |
| 1-Bedroom Garden Unit  | 28 - 31 sqm | 28              |
| 1-Bedroom with Balcony | 26 - 31 sqm | 1,035           |
| 2-Bedroom              | 51 - 52 sqm | 74              |
| 2-Bedroom Garden Unit  | 59 sqm      | 1               |
| TOTAL