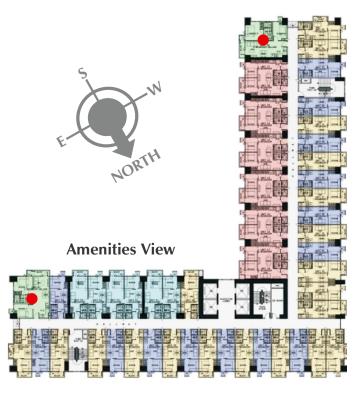

## **TOWER 2: BAHIA TYPICAL 1-BEDROOM LAYOUT**

LEGEND

• 1-Bedroom Units NORTH **Amenities View** 

Nueva Vizcaya St.

APPROX. 23.47 SQM

Nueva Ecija St

## TOWER 2: BAHIA TYPICAL COMBINATION 02 LAYOUT

Combination Units
Amenities View

LEGEND

Nueva Vizcaya St.

BALCONY BEDROOM LIVING DININ REF T&B T&B

APPROX. 50.11 SQM

Nueva Ecija St