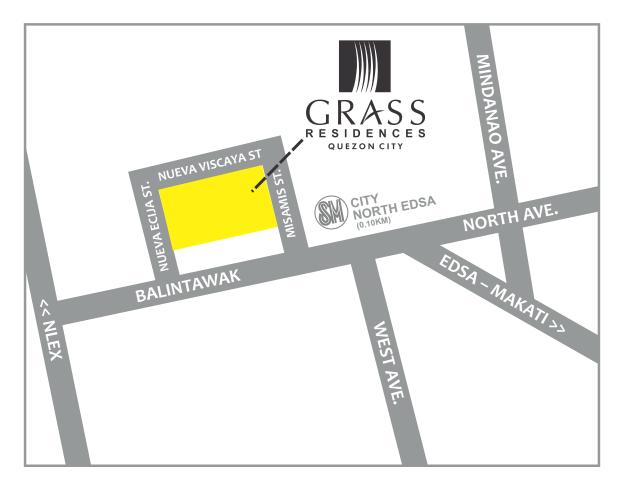

### VICINITY MAP

- Bounded by Misamis St., Nueva Vizcaya St. and Nueva Ecija St.
- Conveniently located in a highly accessible area
  - Three entry points for residents' vehicles
  - Near MRT station and public thoroughfare
  - With private bridgeway connecting to SM City North EDSA