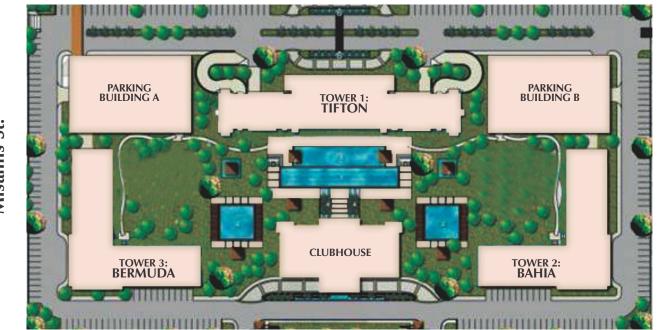

### SITE DEVELOPMENT PLAN

#### **EDSA**

Misamis St.

#### Nueva Viscaya St.

- Approximately 65% of total land area allotted to amenities and open space
- Tower 1: TIFTON 39 residential floors (1,988 units); 2 basement parking floors (94 slots)
- Tower 2: BAHIA 38 residential floors (2,025 units); 2 basement parking floors (88 slots)
- Tower 3: BERMUDA 38 residential floors (1,988 units); 2 basement parking floors (80 slots)
- Parking Building A: 4 parking floors (216 slots); amenity rooftop (basketball courts)
- Parking Building B: 4 parking floors (2248 slots); amenity rooftop (badminton courts)
- On-site parking: 202 slots

Nueva Ecija St.

- Lounge and main lobby
- Main clubhouse with function rooms
- Olympic-sized swimming pool
- Adult swimming pools
- Kiddie swimming pools
- Taraflex badminton courts
- Covered basketball court
- Cabanas and pavilions
- Fitness gyms
- Children's play area
- Jogging paths
- Landscaped gardens
- Exclusive bridgeway directly linked to SM City North EDSA

# SHARED DEVELOPMENT AMENITIES

QUEZON CITY