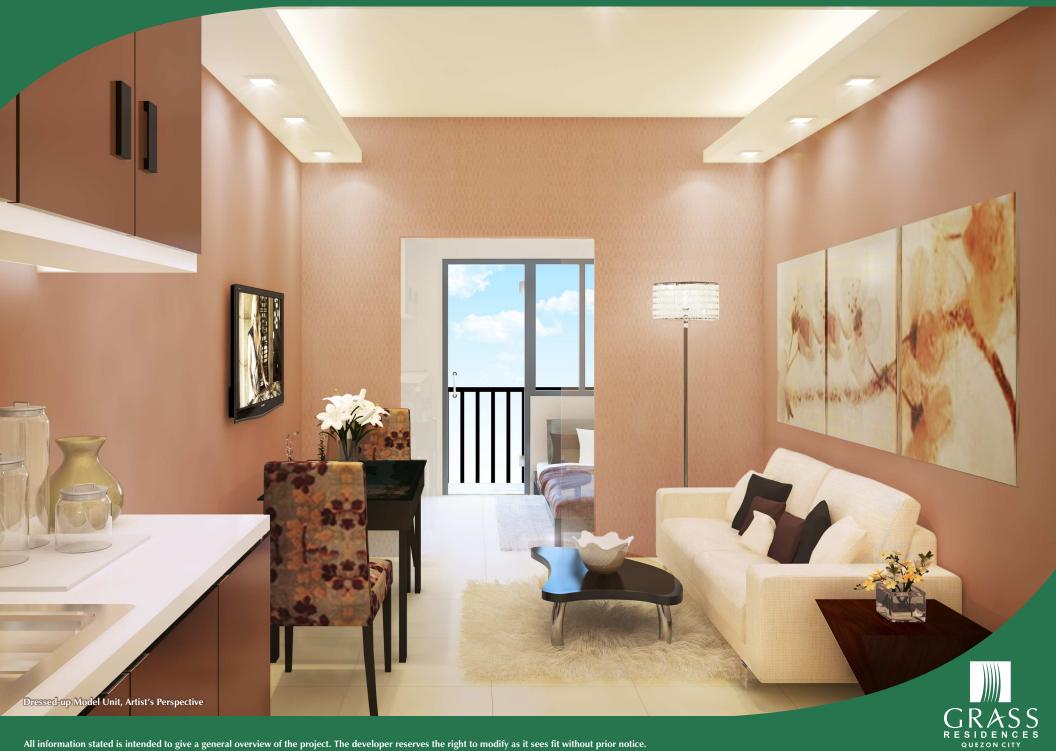

# MODEL UNIT

| UNIT TYPE | TOWER 1 | TOWER 2 | TOWER 3 | TOTAL |
|-----------|---------|---------|---------|-------|
| 1-Bedroom | 1,698   | 1,950   | 1,916   | 5,564 |
| 2-Bedroom | 248     | 75      | 74      | 397   |
| 3-Bedroom | 42      | -       | -       | 42    |
| TOTAL     | 1,988   | 2,025   | 1,990   | 6,003 |