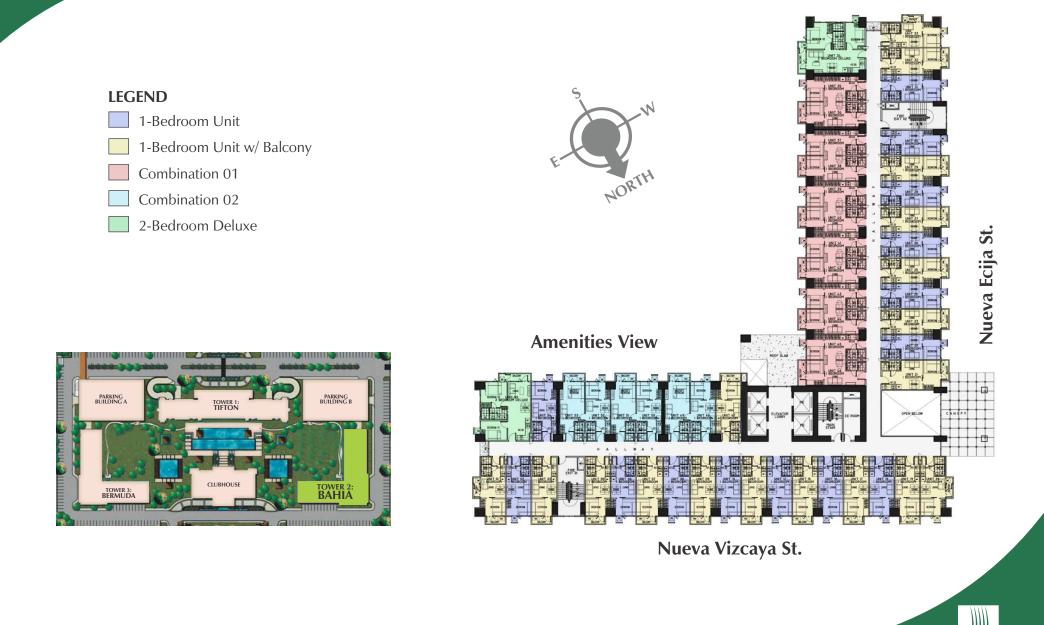

ton courts
- Covered basketball court
- Cabanas and pavilions
- Fitness gyms
- Children's play area
- Jogging paths
- Landscaped gardens
- Exclusive bridgeway directly linked to SM City North EDSA



# SHARED DEVELOPMENT AMENITIES



QUEZON CITY

### **TOWER FACILITIES**







- High-speed elevators (6 in Tower 1, 4 each in Towers 2 and 3)
- 24-hour security
- Back-up power system
- Fire alarm and sprinkler system
- Centralized mailroom system
- Centralized garbage collection and disposal system
- CCTV System

Property management services are also available for a variety of needs like unit leasing, handyman and housekeeping services. Enjoy these privileges for reasonable rates.



## **TOWER 2: BAHIA FLOOR PLAN - LOWER GROUND**



QUEZON CI



## TOWER 2: BAHIA FLOOR PLAN - UPPER GROUND



QUEZON CIT



## TOWER 2: BAHIA FLOOR PLAN - 2ND TO 39TH LEVEL



QUEZON CITY



### **TOWER 2: BAHIA FLOOR PLAN - PENTHOUSE**



Nueva Ecija St.

QUEZON CIT

# MODEL UNIT



| UNIT TYPE | TOWER 1 | TOWER 2 | TOWER 3 | TOTAL |
|-----------|---------|---------|---------|-------|
| 1-Bedroom | 1,698   | 1,950   | 1,916   | 5,564 |
| 2-Bedroom | 248     | 75      | 74      | 397   |
| 3-Bedroom | 42      | -       | -       | 42    |
| TOTAL     | 1,988   | 2,025   | 1,990   | 6,003 |



| UNIT TYPE              | AREA RANGE  | NUMBER OF UNITS |
|------------------------|-------------|-----------------|
| 1-Bedroom              | 23 - 26 sqm | 887             |
| 1-Bedroom Garden Unit  | 28 - 31 sqm | 28              |
| 1-Bedroom with Balcony | 26 - 31 sqm | 1,035           |
| 2-Bedroom