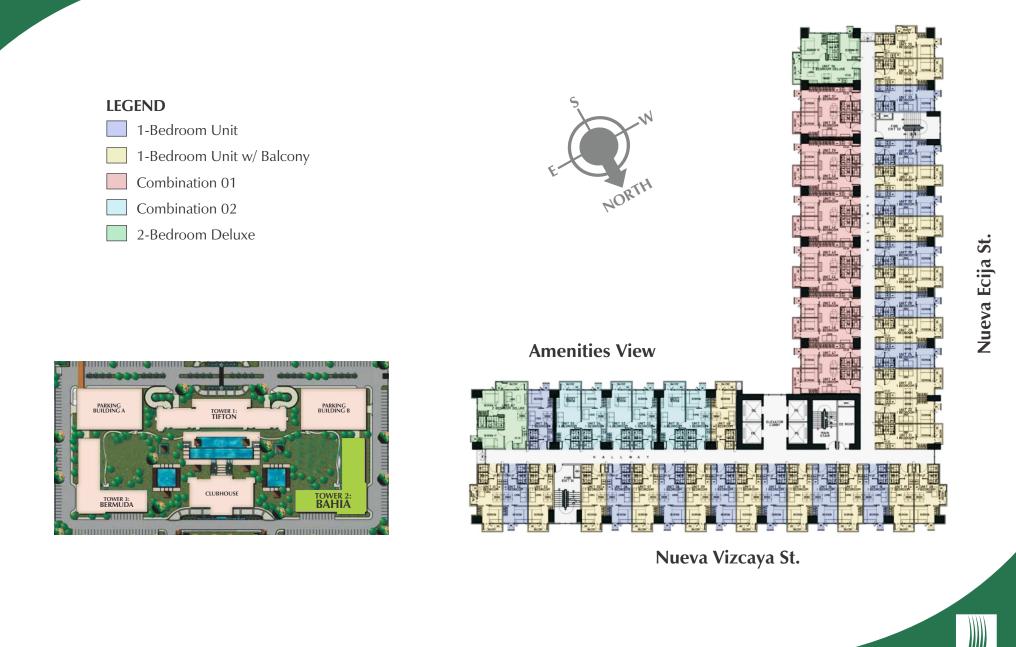

tness gyms
- Children's play area
- Jogging paths
- Landscaped gardens
- Exclusive bridgeway directly linked to SM City North EDSA



# SHARED DEVELOPMENT AMENITIES



QUEZON CITY

### **TOWER FACILITIES**







- High-speed elevators (6 in Tower 1, 4 each in Towers 2 and 3)
- 24-hour security
- Back-up power system
- Fire alarm and sprinkler system
- Centralized mailroom system
- Centralized garbage collection and disposal system
- CCTV System

Property management services are also available for a variety of needs like unit leasing, handyman and housekeeping services. Enjoy these privileges for reasonable rates.



## **TOWER 2: BAHIA FLOOR PLAN - LOWER GROUND**



QUEZON CI



## TOWER 2: BAHIA FLOOR PLAN - UPPER GROUND



QUEZON CIT



## TOWER 2: BAHIA FLOOR PLAN - 2ND TO 39TH LEVEL



QUEZON CITY



### **TOWER 2: BAHIA FLOOR PLAN - PENTHOUSE**



Nueva Ecija St.

QUEZON CIT

# MODEL UNIT



| UNIT TYPE | TOWER 1 | TOWER 2 | TOWER 3 | TOTAL |
|-----------|---------|---------|---------|-------|
| 1-Bedroom | 1,698   | 1,950   | 1,916   | 5,564 |
| 2-Bedroom | 248     | 75      | 74      | 397   |
| 3-Bedroom | 42      | -       | -       | 42    |
| TOTAL     | 1,988   | 2,025   | 1,990   | 6,003 |



| UNIT TYPE              | AREA RANGE  | NUMBER OF UNITS |
|------------------------|-------------|-----------------|
| 1-Bedroom              | 23 - 26 sqm | 887             |
| 1-Bedroom Garden Unit  | 28 - 31 sqm | 28              |
| 1-Bedroom with Balcony | 26 - 31 sqm | 1,035           |
| 2-Bedroom              | 51 - 52 sqm | 74              |
| 2-Bedroom Garden U